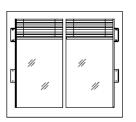

## Two Types

Our single panel has a maximum width of 1.2m by 2.5m high or 1.8m wide by 1.8m high and our double panel can go 1.7m wide by 2.5m high or 2.6m wide by 1.6m high. The blinds can meet most window and door sizes.