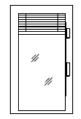

## Two Types

Our single panel has a maximum width of 1.2m by 2.5m high or 1.8m wide by 1.8m high and our double panel can go 1.7m wide by 2.5m high or 2.6m wide by 1.6m high. The blinds can meet most window and door sizes.