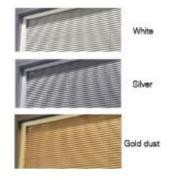

ets

There are two magnets which slide up and down tracks on the outside of the glass which control the retraction up and down and the tilt function. As there is no intrusion inside the sealed unit no dust can penetrate the environment inside the glass.

There is also a motorized version available.

#### Quality – World Class

The BBG's are manufactured in a world-class thermostatic, humiditycontrolled and dust-free production area. The smart blind units are tested at several times higher than industry and international requirements to meet stringent standards for comfort, safety and energy conservation.



#### Contact Us Ecovue

2/26 Day St Nth Silverwater NSW 2128 029648 1777 sales@ecovue.com.au Visit us on the Web: Ecovue.com.au

### Available in 3 Colours

White, Silver or Gold Dust